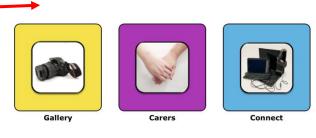

#### **Page Information**

Here is information regarding the partnership board including last meeting minutes and agenda for next meeting.

In the Activities area you will find a wide range of activities such as music, cooking, arts and crafts and much more. Some activities will have videos to follow and other will have images with instructions. You may also find some games and quizzes.

Safety area will have all safety information. Including how to use the internet safely and COVID-19 updates and information.

Carers area will have information and resources such as useful contact numbers and links to other websites. Within this section is a feedback form.

Connect will be an area which will allow you to video call or be involved with activities and live events with members of staff and your friends.

All video calls and events will be arranged before with a member of staff. (This area is not live yet)