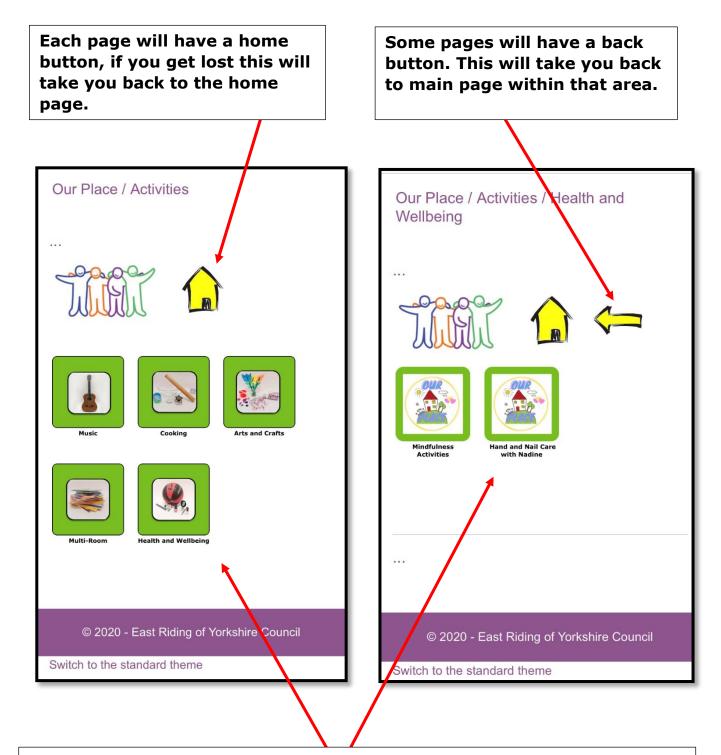

## **Navigation around Our Place**

Some pages will have more buttons on than others. If you get lost press the home or back button to get back to where you want to be.